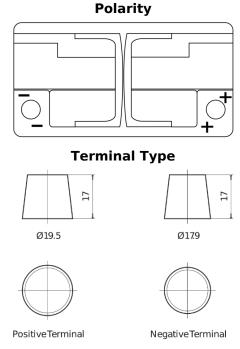

## **EFB DL800**

| Part number                    | DL800         |
|--------------------------------|---------------|
| Technology                     | EFB           |
| EAN/GTIN                       | 3661024025706 |
| Voltage                        | 12 V          |
| Capacity                       | 80.0 Ah       |
| CCA                            | 800 A         |
| Length                         | 315 mm        |
| Width                          | 175 mm        |
| Height                         | 190 mm        |
| Box size                       | L04           |
| Polarity                       | ETN 0         |
| Terminal Type                  | EN taper post |
| Hold Down                      | B13           |
| Weights (subject of variation) | 22.10 kg      |