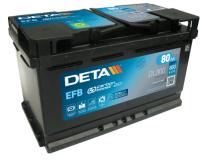

## **EFB DL800**

| Part number                    | DL800         |
|--------------------------------|---------------|
| Technology                     | EFB           |
| EAN/GTIN                       | 3661024025706 |
| Voltage                        | 12 V          |
| Capacity                       | 80.0 Ah       |
| CCA                            | 800 A         |
| Length                         | 315 mm        |
| Width                          | 175 mm        |
| Height                         | 190 mm        |
| Box size                       | L04           |
| Polarity                       | ETN 0         |
| Terminal Type                  | EN taper post |
| Hold Down                      | B13           |
| Weights (subject of variation) | 22.10 kg      |