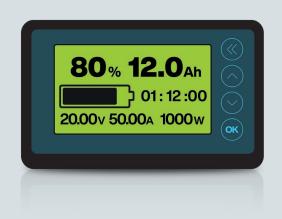

#### **Solition Battery Management System**

- Ensuring operational safety by monitoring and managing system parameters such as voltage, current and temperature
- Maximizing operational performance and delivered capacity through controlled balancing
- Control of the Motion+ Lithium Charger, ensuring the fastest and safest charge possible
- Accurate state of charge calculation using algorithms developed over many years
- Managing the communication of data between the modules via an internal communication bus
- Operation of thermal management systems (if required)
- Battery Management System can fully integrate and communicate with the vehicle (optional)