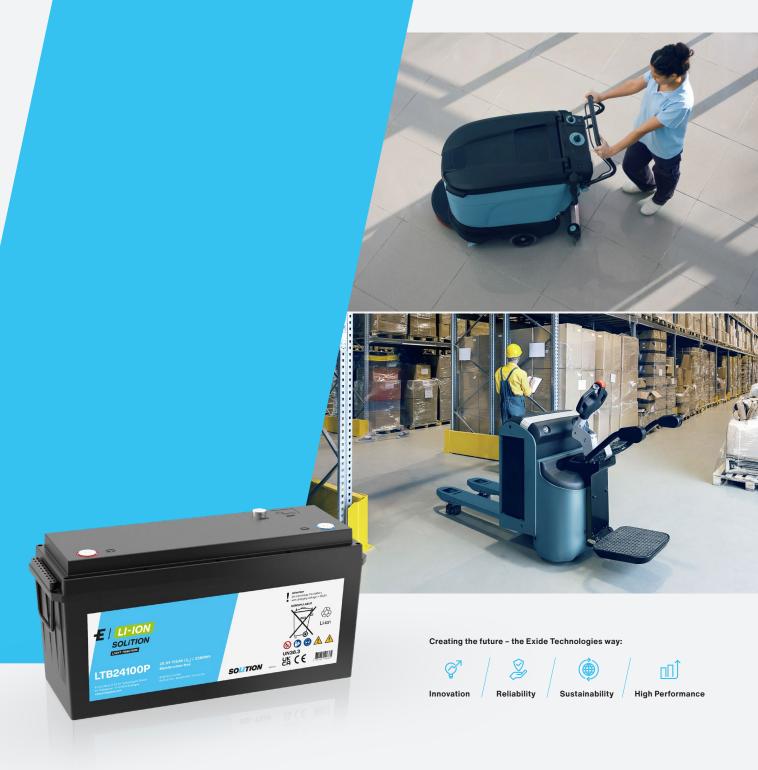

# Always on.

Nothing could be running better for your business than a battery that runs 24/7. Benefit from our advanced Solition Light Traction Battery.

## Benefit from forward looking technology.

In a world where everything is going electric, we at Exide Technologies are well prepared. With over 130 years of expertise, we've invested in the future-oriented lithium-ion technology from the beginning, acquiring the relevant know-how to offer the right solutions for a wide range of needs and applications. Reliable Li-lon batteries that always offer maximum power, while making work easier and more cost-effective. Smart and sustainable, economical and future-oriented products. In the market of storage solutions, we are specialists but also generalists. We offer a complete infrastructure and consulting at the same time with one of the biggest sales and service teams in the European business. Experience it with this new battery range which is the perfect fit for applications like cleaning machines, pallet trucks and electric wheelchairs: The Solition Light Traction Battery.

#### **Tailormade for these applications:**

Pallet trucks

#### Solition technology combines high performance with "Connect & Run".

High cycle life

High energy density / compact design

Ultra-fast and frequent opportunity charging

Ultra light weight

a 24/7 applications & multi-shift

#### 24/7 - one solution.

Takes over every shift. The advanced Solition Light Traction Battery is 24/7 ready to work. Extended opening hours and increasing runtime while keeping the size of your cleaning machine pool constant pose new demands to your business. No matter how often and how dirty, your equipment is ready. Instead of long recharging times, this forward-looking technology is able to fully charge the battery in just 1.5 hours. Fast and opportunity charging ensures permanent operation. In addition, the modular design gives rise to an overall capacity of 400 Ah for full flexibility from small walk-behind to ride-on machines.

## Make your pallet truck a workaholic.

Takes a break when you take a break. No waiting times when changing shifts and no problem if the working time sometimes gets a little longer. The charging stop of the Solition Light Traction Battery is very short at 1.5 hours and can easily be moved to a workers break, for example. This is how the battery keeps your equipment running at all times. Full flexibility for e.g., future heavy duty applications is given by the modular design allowing upscaling to an overall capacity of 400Ah. Moreover, the Solition Light Traction Battery is entirely maintenance-free, light-weight and user-friendly – thus, it can be easily used by untrained labor.