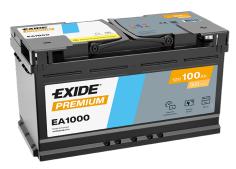

## **Premium EA1000**

| Death and a least              | EA1000        |
|--------------------------------|---------------|
| Part number                    | EA1000        |
| Technology                     | Flooded       |
| EAN/GTIN                       | 3661024034258 |
| Voltage                        | 12 V          |
| Capacity                       | 100.0 Ah      |
| CCA                            | 900 A         |
| Length                         | 353 mm        |
| Width                          | 175 mm        |
| Height                         | 190 mm        |
| Box size                       | L05           |
| Polarity                       | ETN 0         |
| Terminal Type                  | EN taper post |
| Hold Down                      | B13           |
| Weights (subject of variation) | 22.60 kg      |