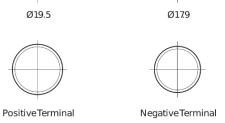

|
|--------------------------------|---------------|
| Part number                    | EA1000        |
| Technology                     | Flooded       |
| EAN/GTIN                       | 3661024034258 |
| Voltage                        | 12 V          |
| Capacity                       | 100.0 Ah      |
| CCA                            | 900 A         |
| Length                         | 353 mm        |
| Width                          | 175 mm        |
| Height                         | 190 mm        |
| Box size                       | L05           |
| Polarity                       | ETN 0         |
| Terminal Type                  | EN taper post |
| Hold Down                      | B13           |
| Weights (subject of variation) | 22.60 kg      |

## Polarity Terminal Type



## **Hold Down**



Design, features and specifications are subject to change without notice. We disclaim any representation or warranty, express or implied, concerning the data or recommendations, and in no event shall be liable for any loss or damage claimed to have arisen as a result. Some products may not be available in your local market.