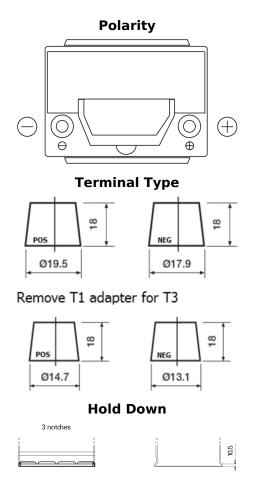

## **Premium EA406**

| Part number                    | EA406          |
|--------------------------------|----------------|
| Technology                     | Flooded        |
| EAN/GTIN                       | 3661024037433  |
| Voltage                        | 12 V           |
| Capacity                       | 40.0 Ah        |
| CCA                            | 350 A          |
| Length                         | 187 mm         |
| Width                          | 127 mm         |
| Height                         | 220 mm         |
| Box size                       | B19            |
| Polarity                       | ETN 0          |
| Terminal Type                  | JIS taper post |
| Hold Down                      | B1             |
| Weights (subject of variation) | 9.30 kg        |