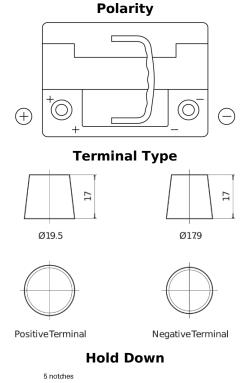

## **Premium EA601**

| Part number                    | EA601         |
|--------------------------------|---------------|
| Technology                     | Flooded       |
| EAN/GTIN                       | 3661024034234 |
| Voltage                        | 12 V          |
| Capacity                       | 60.0 Ah       |
| CCA                            | 600 A         |
| Length                         | 242 mm        |
| Width                          | 175 mm        |
| Height                         | 190 mm        |
| Box size                       | L02           |
| Polarity                       | ETN 1         |
| Terminal Type                  | EN taper post |
| Hold Down                      | B13           |
| Weights (subject of variation) | 15.00 kg      |