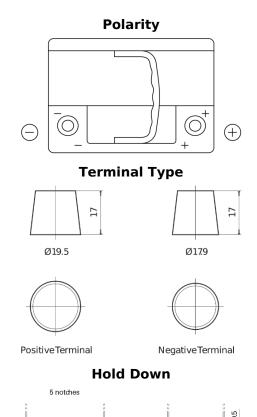

## **Premium EA612**

| Part number                    | EA612         |
|--------------------------------|---------------|
| Technology                     | Flooded       |
| EAN/GTIN                       | 3661024034272 |
| Voltage                        | 12 V          |
| Capacity                       | 61.0 Ah       |
| CCA                            | 600 A         |
| Length                         | 242 mm        |
| Width                          | 175 mm        |
| Height                         | 175 mm        |
| Box size                       | LB2           |
| Polarity                       | ETN 0         |
| Terminal Type                  | EN taper post |
| Hold Down                      | B13           |
| Weights (subject of variation) | 14.00 kg      |