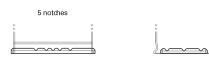

## **Hold Down**

Design, features and specifications are subject to change without notice. We disclaim any representation or warranty, express or implied, concerning the data or recommendations, and in no event shall be liable for any loss or damage claimed to have arisen as a result. Some products may not be available in your local market.

## **Premium EA722**

| Part number                    | EA722         |
|--------------------------------|---------------|
| Technology                     | Flooded       |
| EAN/GTIN                       | 3661024034289 |
| Voltage                        | 12 V          |
| Capacity                       | 72.0 Ah       |
| CCA                            | 720 A         |
| Length                         | 278 mm        |
| Width                          | 175 mm        |
| Height                         | 175 mm        |
| Box size                       | LB3           |
| Polarity                       | ETN 0         |
| Terminal Type                  | EN taper post |
| Hold Down                      | B13           |
| Weights (subject of variation) | 15.90 kg      |