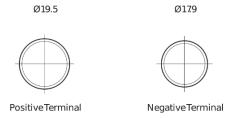

## Polarity Terminal Type

## **Premium EA722**

| Part number                    | EA722         |
|--------------------------------|---------------|
| Technology                     | Flooded       |
| EAN/GTIN                       | 3661024034289 |
| Voltage                        | 12 V          |
| Capacity                       | 72.0 Ah       |
| CCA                            | 720 A         |
| Length                         | 278 mm        |
| Width                          | 175 mm        |
| Height                         | 175 mm        |
| Box size                       | LB3           |
| Polarity                       | ETN 0         |
| Terminal Type                  | EN taper post |
| Hold Down                      | B13           |
| Weights (subject of variation) | 15.90 kg      |