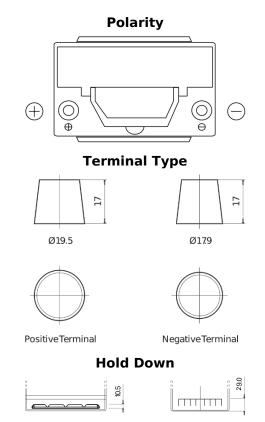

## **Premium EA755**

| Part number                    | EA755         |
|--------------------------------|---------------|
| Technology                     | Flooded       |
| EAN/GTIN                       | 3661024034173 |
| Voltage                        | 12 V          |
| Capacity                       | 75.0 Ah       |
| CCA                            | 630 A         |
| Length                         | 270 mm        |
| Width                          | 173 mm        |
| Height                         | 222 mm        |
| Box size                       | D26           |
| Polarity                       | ETN 1         |
| Terminal Type                  | EN taper post |
| Hold Down                      | Korean B1+B6  |
| Weights (subject of variation) | 17.40 kg      |