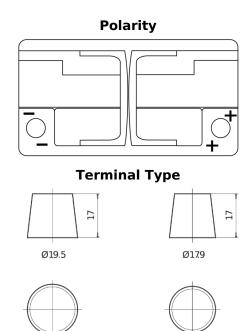

## **Premium EA900**

| Part number                    | EA900         |
|--------------------------------|---------------|
| Technology                     | Flooded       |
| EAN/GTIN                       | 3661024036450 |
| Voltage                        | 12 V          |
| Capacity                       | 90.0 Ah       |
| CCA                            | 720 A         |
| Length                         | 315 mm        |
| Width                          | 175 mm        |
| Height                         | 190 mm        |
| Box size                       | L04           |
| Polarity                       | ETN 0         |
| Terminal Type                  | EN taper post |
| Hold Down                      | B13           |
| Weights (subject of variation) | 19.70 kg      |

PositiveTerminal

5 notches

## Hold Down

**Negative**Terminal

Design, features and specifications are subject to change without notice. We disclaim any representation or warranty, express or implied, concerning the data or recommendations, and in no event shall be liable for any loss or damage claimed to have arisen as a result. Some products may not be available in your local market.