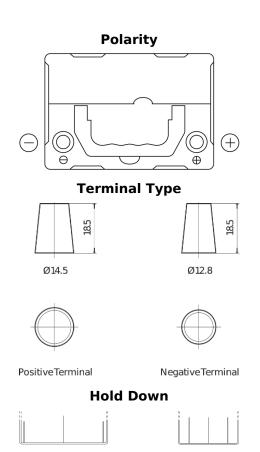

## **Excell EB356**

| Part number                    | EB356          |
|--------------------------------|----------------|
| Technology                     | Flooded        |
| EAN/GTIN                       | 3661024034333  |
| Voltage                        | 12 V           |
| Capacity                       | 35.0 Ah        |
| CCA                            | 240 A          |
| Length                         | 187 mm         |
| Width                          | 127 mm         |
| Height                         | 220 mm         |
| Box size                       | B19            |
| Polarity                       | ETN 0          |
| Terminal Type                  | JIS taper post |
| Hold Down                      | B0             |
| Weights (subject of variation) | 8.90 kg        |
|                                |                |