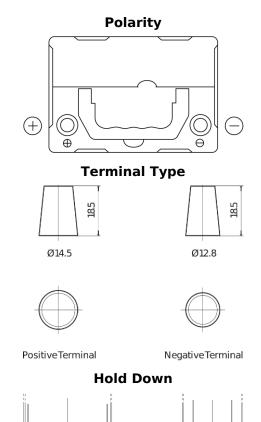

## **Excell EB357**

| Part number                    | EB357          |
|--------------------------------|----------------|
| Technology                     | Flooded        |
| EAN/GTIN                       | 3661024034340  |
| Voltage                        | 12 V           |
| Capacity                       | 35.0 Ah        |
| CCA                            | 240 A          |
| Length                         | 187 mm         |
| Width                          | 127 mm         |
| Height                         | 220 mm         |
| Box size                       | B19            |
| Polarity                       | ETN 1          |
| Terminal Type                  | JIS taper post |
| Hold Down                      | В0             |
| Weights (subject of variation) | 8.90 kg        |
|                                |                |