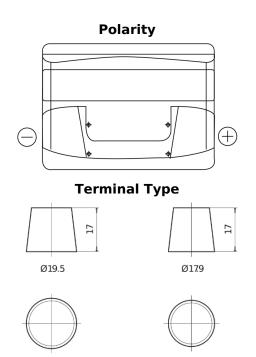

## **Excell EB442**

| Part number                    | EB442         |
|--------------------------------|---------------|
| Technology                     | Flooded       |
| EAN/GTIN                       | 3661024034609 |
| Voltage                        | 12 V          |
| Capacity                       | 44.0 Ah       |
| CCA                            | 420 A         |
| Length                         | 207 mm        |
| Width                          | 175 mm        |
| Height                         | 175 mm        |
| Box size                       | LB1           |
| Polarity                       | ETN 0         |
| Terminal Type                  | EN taper post |
| Hold Down                      | B13           |
| Weights (subject of variation) | 10.60 kg      |

## **Hold Down**

NegativeTerminal

PositiveTerminal

Design, features and specifications are subject to change without notice. We disclaim any representation or warranty, express or implied, concerning the data or recommendations, and in no event shall be liable for any loss or damage claimed to have arisen as a result. Some products may not be available in your local market.