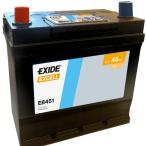

## **Excell EB451**

| Part number         | EB451         | Polarity                            |
|---------------------|---------------|-------------------------------------|
| Technology          | Flooded       |                                     |
| EAN/GTIN            | 3661024034487 |                                     |
| Voltage             | 12 V          |                                     |
| Capacity            | 45.0 Ah       |                                     |
| CCA                 | 330 A         |                                     |
| Length              | 220 mm        | Terminal Type                       |
| Width               | 135 mm        |                                     |
| Height              | 225 mm        |                                     |
| Box size            | E02           | Ø19.5 Ø179                          |
| Polarity            | ETN 1         | 013.5 017.5                         |
| Terminal Type       | EN taper post | $\square$                           |
| Hold Down           | B1            |                                     |
| Weights (subject of | 12.50 kg      |                                     |
| variation)          |               | Positive Terminal Negative Terminal |
|                     |               | Hold Down                           |
|                     |               | 3 notches                           |
|                     |               |                                     |