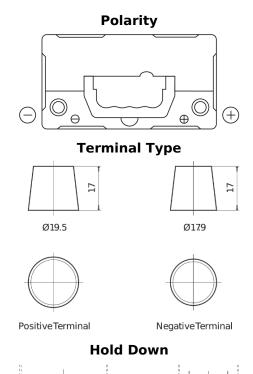

## **Excell EB454**

| Part number                    | EB454         |
|--------------------------------|---------------|
| Technology                     | Flooded       |
| EAN/GTIN                       | 3661024034371 |
| Voltage                        | 12 V          |
| Capacity                       | 45.0 Ah       |
| CCA                            | 330 A         |
| Length                         | 237 mm        |
| Width                          | 127 mm        |
| Height                         | 227 mm        |
| Box size                       | B24           |
| Polarity                       | ETN 0         |
| Terminal Type                  | EN taper post |
| Hold Down                      | В0            |
| Weights (subject of variation) | 11.40 kg      |