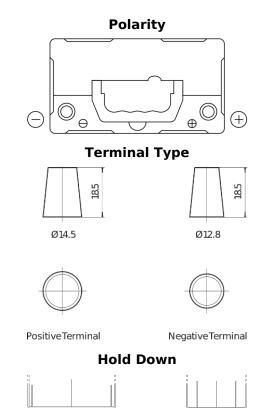

## **Excell EB456**

| Part number                    | EB456          |
|--------------------------------|----------------|
| Technology                     | Flooded        |
| EAN/GTIN                       | 3661024034357  |
| Voltage                        | 12 V           |
| Capacity                       | 45.0 Ah        |
| CCA                            | 330 A          |
| Length                         | 237 mm         |
| Width                          | 127 mm         |
| Height                         | 227 mm         |
| Box size                       | B24            |
| Polarity                       | ETN 0          |
| Terminal Type                  | JIS taper post |
| Hold Down                      | В0             |
| Weights (subject of variation) | 11.40 kg       |