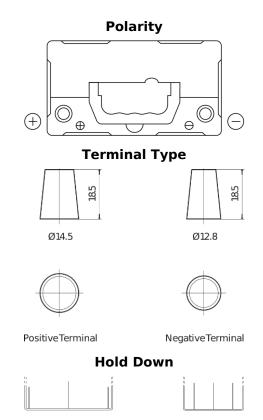

## **Excell EB457**

| Part number                    | EB457          |
|--------------------------------|----------------|
| Technology                     | Flooded        |
| EAN/GTIN                       | 3661024034364  |
| Voltage                        | 12 V           |
| Capacity                       | 45.0 Ah        |
| CCA                            | 330 A          |
| Length                         | 237 mm         |
| Width                          | 127 mm         |
| Height                         | 227 mm         |
| Box size                       | B24            |
| Polarity                       | ETN 1          |
| Terminal Type                  | JIS taper post |
| Hold Down                      | В0             |
| Weights (subject of variation) | 11.40 kg       |