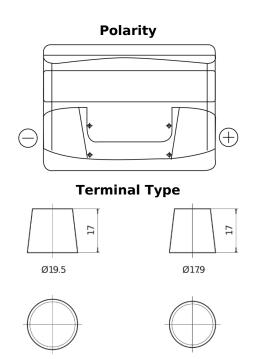

## **Excell EB500**

| Part number                    | EB500         |
|--------------------------------|---------------|
| Technology                     | Flooded       |
| EAN/GTIN                       | 3661024034517 |
| Voltage                        | 12 V          |
| Capacity                       | 50.0 Ah       |
| CCA                            | 450 A         |
| Length                         | 207 mm        |
| Width                          | 175 mm        |
| Height                         | 190 mm        |
| Box size                       | L01           |
| Polarity                       | ETN 0         |
| Terminal Type                  | EN taper post |
| Hold Down                      | B13           |
| Weights (subject of variation) | 12.20 kg      |

## **Hold Down**

NegativeTerminal

PositiveTerminal

Design, features and specifications are subject to change without notice. We disclaim any representation or warranty, express or implied, concerning the data or recommendations, and in no event shall be liable for any loss or damage claimed to have arisen as a result. Some products may not be available in your local market.