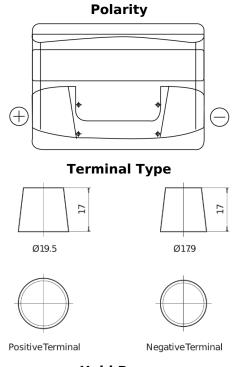

## **Excell EB501**

| Part number                    | EB501         |
|--------------------------------|---------------|
| Technology                     | Flooded       |
| EAN/GTIN                       | 3661024034524 |
| Voltage                        | 12 V          |
| Capacity                       | 50.0 Ah       |
| CCA                            | 450 A         |
| Length                         | 207 mm        |
| Width                          | 175 mm        |
| Height                         | 190 mm        |
| Box size                       | L01           |
| Polarity                       | ETN 1         |
| Terminal Type                  | EN taper post |
| Hold Down                      | B13           |
| Weights (subject of variation) | 12.20 kg      |

**Hold Down** 

Design, features and specifications are subject to change without notice. We disclaim any representation or warranty, express or implied, concerning the data or recommendations, and in no event shall be liable for any loss or damage claimed to have arisen as a result. Some products may not be available in your local market.