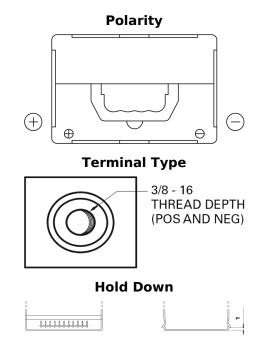

## **Product overview**

**Batteries for Cars** 

| Part number                    | EB558                       |
|--------------------------------|-----------------------------|
| Technology                     | Flooded                     |
| EAN/GTIN                       | 3661024037419               |
| Voltage                        | 12 V                        |
| Capacity                       | 55.0 Ah                     |
| CCA                            | 620 A                       |
| Length                         | 230 mm                      |
| Width                          | 180 mm                      |
| Height                         | 186 mm                      |
| Box size                       | G75                         |
| Polarity                       | ETN 1                       |
| Terminal Type                  | SAE S 3/8" side<br>Terminal |
| Hold Down                      | B7                          |
| Weights (subject of variation) | 14.20 kg                    |