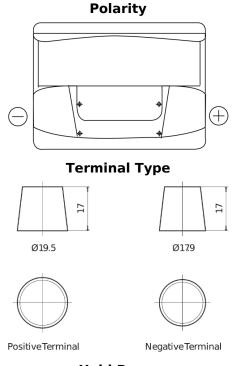

## **Excell EB620**

| Part number                    | EB620         |
|--------------------------------|---------------|
| Technology                     | Flooded       |
| EAN/GTIN                       | 3661024034531 |
| Voltage                        | 12 V          |
| Capacity                       | 62.0 Ah       |
| CCA                            | 540 A         |
| Length                         | 242 mm        |
| Width                          | 175 mm        |
| Height                         | 190 mm        |
| Box size                       | L02           |
| Polarity                       | ETN 0         |
| Terminal Type                  | EN taper post |
| Hold Down                      | B13           |
| Weights (subject of variation) | 14.20 kg      |