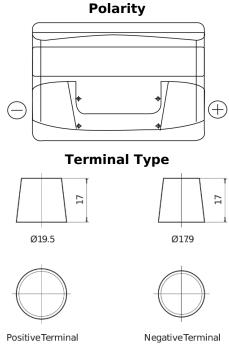

## **Excell EB800**

| Part number                    | EB800         |
|--------------------------------|---------------|
| Technology                     | Flooded       |
| EAN/GTIN                       | 3661024036443 |
| Voltage                        | 12 V          |
| Capacity                       | 80.0 Ah       |
| CCA                            | 640 A         |
| Length                         | 315 mm        |
| Width                          | 175 mm        |
| Height                         | 190 mm        |
| Box size                       | L04           |
| Polarity                       | ETN 0         |
| Terminal Type                  | EN taper post |
| Hold Down                      | B13           |
| Weights (subject of variation) | 19.00 kg      |