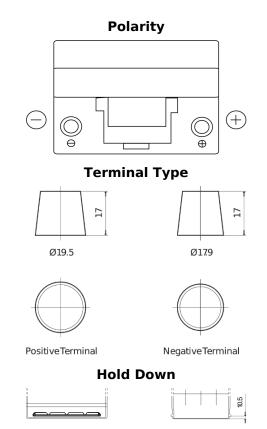

## Classic EC904

| Part number                    | EC904         |
|--------------------------------|---------------|
| Technology                     | Flooded       |
| EAN/GTIN                       | 3661024034753 |
| Voltage                        | 12 V          |
| Capacity                       | 90.0 Ah       |
| CCA                            | 680 A         |
| Length                         | 306 mm        |
| Width                          | 173 mm        |
| Height                         | 222 mm        |
| Box size                       | D31           |
| Polarity                       | ETN 0         |
| Terminal Type                  | EN taper post |
| Hold Down                      | Korean B1     |
| Weights (subject of variation) | 19.90 kg      |