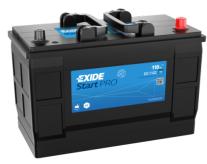

## StartPRO EG1102

| Part number                    | EG1102        |
|--------------------------------|---------------|
| Technology                     | Flooded       |
| EAN/GTIN                       | 3661024035392 |
| Voltage                        | 12 V          |
| Capacity                       | 110.0 Ah      |
| CCA                            | 750 A         |
| Length                         | 349 mm        |
| Width                          | 175 mm        |
| Height                         | 235 mm        |
| Box size                       | D02           |
| Polarity                       | ETN 0         |
| Terminal Type                  | EN taper post |
| Hold Down                      | B1            |
| Weights (subject of variation) | 25.40 kg      |