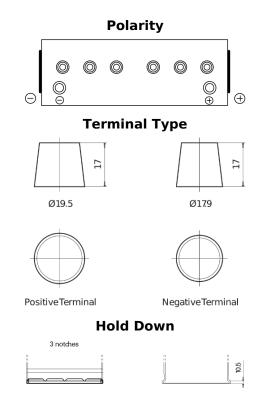

## StartPRO EG1402

| Part number                    | EG1402        |
|--------------------------------|---------------|
| Technology                     | Flooded       |
| EAN/GTIN                       | 3661024035347 |
| Voltage                        | 12 V          |
| Capacity                       | 140.0 Ah      |
| CCA                            | 900 A         |
| Length                         | 508 mm        |
| Width                          | 175 mm        |
| Height                         | 205 mm        |
| Box size                       | ATM           |
| Polarity                       | ETN 0         |
| Terminal Type                  | EN taper post |
| Hold Down                      | B1            |
| Weights (subject of variation) | 33.80 kg      |