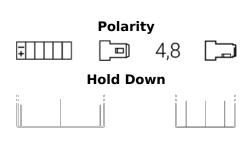

| Part number                    | EK013          |
|--------------------------------|----------------|
| Technology                     | AGM            |
| EAN/GTIN                       | 3661024038058  |
| Voltage                        | 12 V           |
| Capacity                       | 1.2 Ah         |
| CCA                            | 18 A           |
| Length                         | 97 mm          |
| Width                          | 43 mm          |
| Height                         | 58 mm          |
| Box size                       | C20            |
| Polarity                       | ETN 4          |
| Terminal Type                  | Faston S (4,8) |
| Hold Down                      | B0             |
| Weights (subject of variation) | 0.50 kg        |
| variacion                      |                |