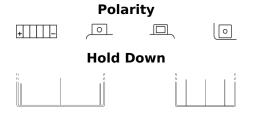

## **AGM EK091**

| Part number                    | EK091         |
|--------------------------------|---------------|
|                                |               |
| Technology                     | AGM           |
| EAN/GTIN                       | 3661024036573 |
| Voltage                        | 12 V          |
| Capacity                       | 9.0 Ah        |
| CCA                            | 120 A         |
| Length                         | 150 mm        |
| Width                          | 90 mm         |
| Height                         | 105 mm        |
| Box size                       | C54           |
| Polarity                       | ETN 1         |
| Terminal Type                  | M12           |
| Hold Down                      | В0            |
| Weights (subject of variation) | 3.10 kg       |
| • •                            | 3.10 kg       |