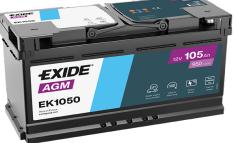

## **AGM EK1050**

| Part number                    | EK1050        |
|--------------------------------|---------------|
| Technology                     | AGM           |
| EAN/GTIN                       | 3661024036504 |
| Voltage                        | 12 V          |
| Capacity                       | 105.0 Ah      |
| CCA                            | 950 A         |
| Length                         | 392 mm        |
| Width                          | 175 mm        |
| Height                         | 190 mm        |
| Box size                       | L06           |
| Polarity                       | ETN 0         |
| Terminal Type                  | EN taper post |
| Hold Down                      | B13           |
| Weights (subject of variation) | 29.00 kg      |
| ,                              |               |