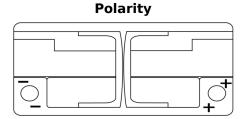

## **AGM EK1050**

| Part number                    | EK1050        |
|--------------------------------|---------------|
| Technology                     | AGM           |
| EAN/GTIN                       | 3661024036504 |
| Voltage                        | 12 V          |
| Capacity                       | 105.0 Ah      |
| CCA                            | 950 A         |
| Length                         | 392 mm        |
| Width                          | 175 mm        |
| Height                         | 190 mm        |
| Box size                       | L06           |
| Polarity                       | ETN 0         |
| Terminal Type                  | EN taper post |
| Hold Down                      | B13           |
| Weights (subject of variation) | 29.00 kg      |
| ,                              |               |