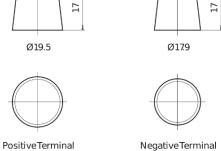

## **AGM EK1060**

| Part number                    | EK1060        |
|--------------------------------|---------------|
| Technology                     | AGM           |
| EAN/GTIN                       | 3661024037938 |
| Voltage                        | 12 V          |
| Capacity                       | 106.0 Ah      |
| CCA                            | 950 A         |
| Length                         | 392 mm        |
| Width                          | 175 mm        |
| Height                         | 190 mm        |
| Box size                       | L06           |
| Polarity                       | ETN 0         |
| Terminal Type                  | EN taper post |
| Hold Down                      | B13           |
| Weights (subject of variation) | 29.00 kg      |