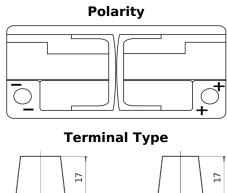

## **AGM EK1060**

| Part number                    | EK1060        |
|--------------------------------|---------------|
| Technology                     | AGM           |
| EAN/GTIN                       | 3661024037938 |
| Voltage                        | 12 V          |
| Capacity                       | 106.0 Ah      |
| CCA                            | 950 A         |
| Length                         | 392 mm        |
| Width                          | 175 mm        |
| Height                         | 190 mm        |
| Box size                       | L06           |
| Polarity                       | ETN 0         |
| Terminal Type                  | EN taper post |
| Hold Down                      | B13           |
| Weights (subject of variation) | 29.00 kg      |