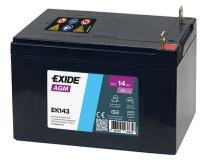

## **AGM EK143**

| Part number                    | EK143         |
|--------------------------------|---------------|
| Technology                     | AGM           |
| EAN/GTIN                       | 3661024036658 |
| Voltage                        | 12 V          |
| Capacity                       | 14.0 Ah       |
| CCA                            | 80 A          |
| Length                         | 150 mm        |
| Width                          | 100 mm        |
| Height                         | 100 mm        |
| Box size                       | C76           |
| Polarity                       | ETN 3         |
| Terminal Type                  | Screwed/Lug   |
| Hold Down                      | В0            |
| Weights (subject of variation) | 4.20 kg       |
|                                |               |