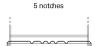

## **AGM EK600**

| Part number                    | EK600         |
|--------------------------------|---------------|
| Technology                     | AGM           |
| EAN/GTIN                       | 3661024036498 |
| Voltage                        | 12 V          |
| Capacity                       | 60.0 Ah       |
| CCA                            | 680 A         |
| Length                         | 242 mm        |
| Width                          | 175 mm        |
| Height                         | 190 mm        |
| Box size                       | L02           |
| Polarity                       | ETN 0         |
| Terminal Type                  | EN taper post |
| Hold Down                      | B13           |
| Weights (subject of variation) | 17.90 kg      |
|                                |               |