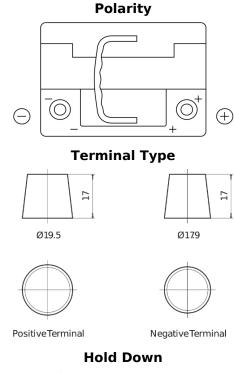

## **AGM EK600**

| Part number                    | EK600         |
|--------------------------------|---------------|
| Technology                     | AGM           |
| EAN/GTIN                       | 3661024036498 |
| Voltage                        | 12 V          |
| Capacity                       | 60.0 Ah       |
| CCA                            | 680 A         |
| Length                         | 242 mm        |
| Width                          | 175 mm        |
| Height                         | 190 mm        |
| Box size                       | L02           |
| Polarity                       | ETN 0         |
| Terminal Type                  | EN taper post |
| Hold Down                      | B13           |
| Weights (subject of variation) | 17.90 kg      |
|                                |               |