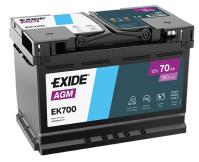

## **AGM EK700**

| Part number                    | EK700         |
|--------------------------------|---------------|
| Technology                     | AGM           |
| EAN/GTIN                       | 3661024035712 |
| Voltage                        | 12 V          |
| Capacity                       | 70.0 Ah       |
| CCA                            | 760 A         |
| Length                         | 278 mm        |
| Width                          | 175 mm        |
| Height                         | 190 mm        |
| Box size                       | L03           |
| Polarity                       | ETN 0         |
| Terminal Type                  | EN taper post |
| Hold Down                      | B13           |
| Weights (subject of variation) | 20.60 kg      |
|                                |               |