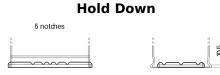

## **AGM EK700**

| Part number                    | EK700         |
|--------------------------------|---------------|
| Technology                     | AGM           |
| EAN/GTIN                       | 3661024035712 |
| Voltage                        | 12 V          |
| Capacity                       | 70.0 Ah       |
| CCA                            | 760 A         |
| Length                         | 278 mm        |
| Width                          | 175 mm        |
| Height                         | 190 mm        |
| Box size                       | L03           |
| Polarity                       | ETN 0         |
| Terminal Type                  | EN taper post |
| Hold Down                      | B13           |
| Weights (subject of variation) | 20.60 kg      |
|                                |               |