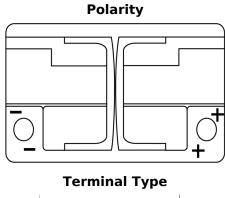

## **AGM EK700**

| Part number                    | EK700         |
|--------------------------------|---------------|
| Technology                     | AGM           |
| EAN/GTIN                       | 3661024035712 |
| Voltage                        | 12 V          |
| Capacity                       | 70.0 Ah       |
| CCA                            | 760 A         |
| Length                         | 278 mm        |
| Width                          | 175 mm        |
| Height                         | 190 mm        |
| Box size                       | L03           |
| Polarity                       | ETN 0         |
| Terminal Type                  | EN taper post |
| Hold Down                      | B13           |
| Weights (subject of variation) | 20.60 kg      |
|                                |               |