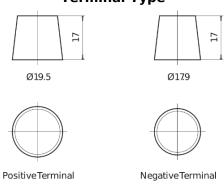

## **AGM EK720**

| Part number                    | EK720         |
|--------------------------------|---------------|
| Technology                     | AGM           |
| EAN/GTIN                       | 3661024037907 |
| Voltage                        | 12 V          |
| Capacity                       | 72.0 Ah       |
| CCA                            | 760 A         |
| Length                         | 278 mm        |
| Width                          | 175 mm        |
| Height                         | 190 mm        |
| Box size                       | L03           |
| Polarity                       | ETN 0         |
| Terminal Type                  | EN taper post |
| Hold Down                      | B13           |
| Weights (subject of variation) | 20.60 kg      |
|                                |               |