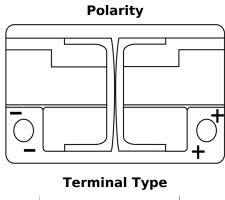

## **AGM EK720**

| Part number                    | EK720         |
|--------------------------------|---------------|
| Technology                     | AGM           |
| EAN/GTIN                       | 3661024037907 |
| Voltage                        | 12 V          |
| Capacity                       | 72.0 Ah       |
| CCA                            | 760 A         |
| Length                         | 278 mm        |
| Width                          | 175 mm        |
| Height                         | 190 mm        |
| Box size                       | L03           |
| Polarity                       | ETN 0         |
| Terminal Type                  | EN taper post |
| Hold Down                      | B13           |
| Weights (subject of variation) | 20.60 kg      |
|                                |               |