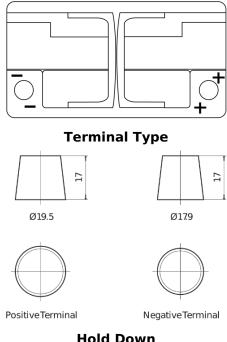

## **AGM EK820**

**Polarity** 

| Part number                    | EK820         |
|--------------------------------|---------------|
| Technology                     | AGM           |
| EAN/GTIN                       | 3661024037914 |
| Voltage                        | 12 V          |
| Capacity                       | 82.0 Ah       |
| CCA                            | 800 A         |
| Length                         | 315 mm        |
| Width                          | 175 mm        |
| Height                         | 190 mm        |
| Box size                       | L04           |
| Polarity                       | ETN 0         |
| Terminal Type                  | EN taper post |
| Hold Down                      | B13           |
| Weights (subject of variation) | 23.30 kg      |

## Hold Down 5 notches

Design, features and specifications are subject to change without notice. We disclaim any representation or warranty, express or implied, concerning the data or recommendations, and in no event shall be liable for any loss or damage claimed to have arisen as a result. Some products may not be available in your local market.