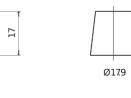

Polarity

## **Terminal Type**

Ø19.5

NegativeTerminal

17

PositiveTerminal

Hold Down

Design, features and specifications are subject to change without notice. We disclaim any representation or warranty, express or implied, concerning the data or recommendations, and in no event shall be liable for any loss or damage claimed to have arisen as a result. Some products may not be available in your local market.