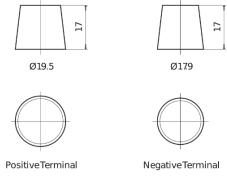

|
|--------------------------------|---------------|
| Technology                     | EFB           |
| EAN/GTIN                       | 3661024037389 |
| Voltage                        | 12 V          |
| Capacity                       | 100.0 Ah      |
| CCA                            | 900 A         |
| Length                         | 353 mm        |
| Width                          | 175 mm        |
| Height                         | 190 mm        |
| Box size                       | L05           |
| Polarity                       | ETN 0         |
| Terminal Type                  | EN taper post |
| Hold Down                      | B13           |
| Weights (subject of variation) | 25.50 kg      |
|                                |               |

## Polarity Terminal Type



## **Hold Down**



Design, features and specifications are subject to change without notice. We disclaim any representation or warranty, express or implied, concerning the data or recommendations, and in no event shall be liable for any loss or damage claimed to have arisen as a result. Some products may not be available in your local market.