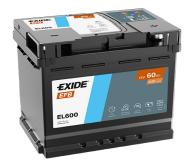

## **EFB EL600**

| Part number                    | EL600         |
|--------------------------------|---------------|
| Technology                     | EFB           |
| EAN/GTIN                       | 3661024035682 |
| Voltage                        | 12 V          |
| Capacity                       | 60.0 Ah       |
| CCA                            | 640 A         |
| Length                         | 242 mm        |
| Width                          | 175 mm        |
| Height                         | 190 mm        |
| Box size                       | L02           |
| Polarity                       | ETN 0         |
| Terminal Type                  | EN taper post |
| Hold Down                      | B13           |
| Weights (subject of variation) | 17.00 kg      |