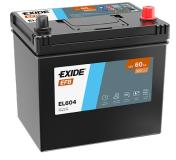

## **EFB EL604**

| Part number                    | EL604         |
|--------------------------------|---------------|
| Technology                     | EFB           |
| EAN/GTIN                       | 3661024036566 |
| Voltage                        | 12 V          |
| Capacity                       | 60.0 Ah       |
| CCA                            | 520 A         |
| Length                         | 230 mm        |
| Width                          | 173 mm        |
| Height                         | 222 mm        |
| Box size                       | D23           |
| Polarity                       | ETN 0         |
| Terminal Type                  | EN taper post |
| Hold Down                      | В0            |
| Weights (subject of variation) | 15.80 kg      |