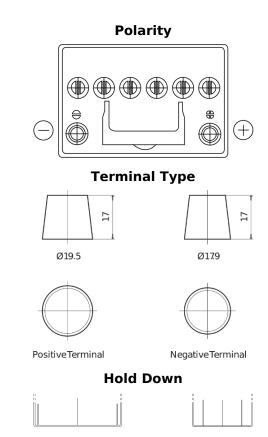

## **EFB EL604**

| Part number                    | EL604         |
|--------------------------------|---------------|
| Technology                     | EFB           |
| EAN/GTIN                       | 3661024036566 |
| Voltage                        | 12 V          |
| Capacity                       | 60.0 Ah       |
| CCA                            | 520 A         |
| Length                         | 230 mm        |
| Width                          | 173 mm        |
| Height                         | 222 mm        |
| Box size                       | D23           |
| Polarity                       | ETN 0         |
| Terminal Type                  | EN taper post |
| Hold Down                      | В0            |
| Weights (subject of variation) | 15.80 kg      |