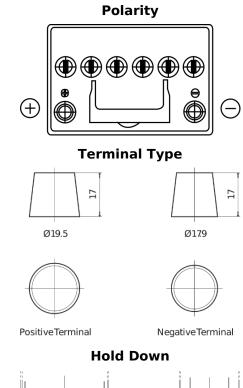

## **EFB EL605**

| Part number                    | EL605         |
|--------------------------------|---------------|
| Technology                     | EFB           |
| EAN/GTIN                       | 3661024036726 |
| Voltage                        | 12 V          |
| Capacity                       | 60.0 Ah       |
| CCA                            | 520 A         |
| Length                         | 230 mm        |
| Width                          | 173 mm        |
| Height                         | 222 mm        |
| Box size                       | D23           |
| Polarity                       | ETN 1         |
| Terminal Type                  | EN taper post |
| Hold Down                      | В0            |
| Weights (subject of variation) | 15.80 kg      |