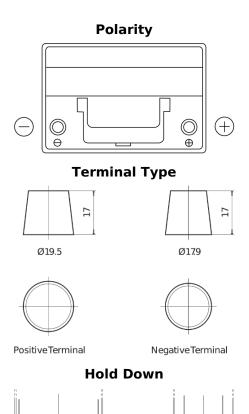

## **EXIDE**°

**Batteries for Cars** 

EFB EL754

| Part number                    | EL754         |
|--------------------------------|---------------|
| Technology                     | EFB           |
| EAN/GTIN                       | 3661024037631 |
| Voltage                        | 12 V          |
| Capacity                       | 75.0 Ah       |
| CCA                            | 750 A         |
| Length                         | 260 mm        |
| Width                          | 173 mm        |
| Height                         | 222 mm        |
| Box size                       | D26           |
| Polarity                       | ETN 0         |
| Terminal Type                  | EN taper post |
| Hold Down                      | В0            |
| Weights (subject of variation) | 19.00 kg      |
|                                |               |