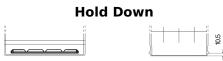

## **EFB EL955**

| Part number                    | EL955         |
|--------------------------------|---------------|
| Technology                     | EFB           |
| EAN/GTIN                       | 3661024036740 |
| Voltage                        | 12 V          |
| Capacity                       | 95.0 Ah       |
| CCA                            | 800 A         |
| Length                         | 306 mm        |
| Width                          | 173 mm        |
| Height                         | 222 mm        |
| Box size                       | D31           |
| Polarity                       | ETN 1         |
| Terminal Type                  | EN taper post |
| Hold Down                      | Korean B1     |
| Weights (subject of variation) | 21.80 kg      |