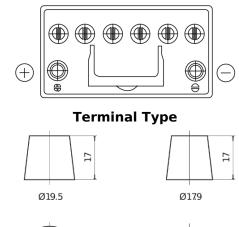

## **EFB EL955**

| Part number                    | EL955         |
|--------------------------------|---------------|
| Technology                     | EFB           |
| EAN/GTIN                       | 3661024036740 |
| Voltage                        | 12 V          |
| Capacity                       | 95.0 Ah       |
| CCA                            | 800 A         |
| Length                         | 306 mm        |
| Width                          | 173 mm        |
| Height                         | 222 mm        |
| Box size                       | D31           |
| Polarity                       | ETN 1         |
| Terminal Type                  | EN taper post |
| Hold Down                      | Korean B1     |
| Weights (subject of variation) | 21.80 kg      |

**Polarity** 

Design, features and specifications are subject to change without notice. We disclaim any representation or warranty, express or implied, concerning the data or recommendations, and in no event shall be liable for any loss or damage claimed to have arisen as a result. Some products may not be available in your local market.