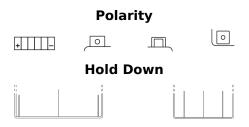

## **Li-Ion ELTX14H**

| Part number                    | ELTX14H       |
|--------------------------------|---------------|
| Technology                     | Li-lon        |
| EAN/GTIN                       | 3661024036801 |
| Voltage                        | 12 V          |
| Capacity                       | 4.0 Ah        |
| CCA                            | 240 A         |
| Watt hour                      | 48 Wh         |
| Length                         | 150 mm        |
| Width                          | 90 mm         |
| Height                         | 95 mm         |
| Box size                       | C53           |
| Polarity                       | ETN 1         |
| Terminal Type                  | M12           |
| Hold Down                      | В0            |
| Weights (subject of variation) | 0.90 kg       |