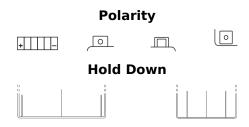

## **Li-Ion ELTX9**

| Part number                    | ELTX9         |
|--------------------------------|---------------|
| Technology                     | Li-lon        |
| EAN/GTIN                       | 3661024036771 |
| Voltage                        | 12 V          |
| Capacity                       | 3.0 Ah        |
| CCA                            | 180 A         |
| Watt hour                      | 36 Wh         |
| Length                         | 150 mm        |
| Width                          | 90 mm         |
| Height                         | 105 mm        |
| Box size                       | C54           |
| Polarity                       | ETN 1         |
| Terminal Type                  | M12           |
| Hold Down                      | В0            |
| Weights (subject of variation) | 0.70 kg       |