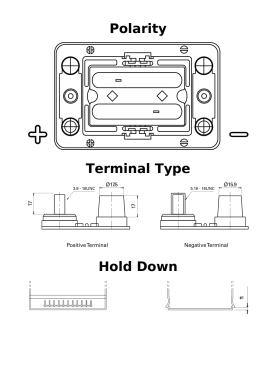

## **Dual AGM EP450**

| Part number                    | EP450             |
|--------------------------------|-------------------|
| Technology                     | AGM               |
| EAN/GTIN                       | 3661024035972     |
| Voltage                        | 12 V              |
| Capacity                       | 50.0 Ah           |
| CCA                            | 750 A             |
| Watt hour                      | 450 Wh            |
| Length                         | 260 mm            |
| Width                          | 173 mm            |
| Height                         | 206 mm            |
| Box size                       | G34               |
| Polarity                       | ETN 1             |
| Terminal Type                  | SAE M 3/8"- 5/16" |
|                                | taper&stud        |
| Hold Down                      | B7                |
| Weights (subject of variation) | 18.60 kg          |