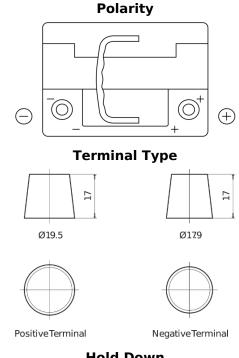

## **Dual AGM EP500**

| Part number                    | EP500         |
|--------------------------------|---------------|
| Technology                     | AGM           |
| EAN/GTIN                       | 3661024036511 |
| Voltage                        | 12 V          |
| Capacity                       | 60.0 Ah       |
| CCA                            | 680 A         |
| Length                         | 242 mm        |
| Width                          | 175 mm        |
| Height                         | 190 mm        |
| Box size                       | L02           |
| Polarity                       | ETN 0         |
| Terminal Type                  | EN taper post |
| Hold Down                      | B13           |
| Weights (subject of variation) | 17.90 kg      |