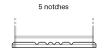

## **Dual AGM EP500**

| Part number                    | EP500         |
|--------------------------------|---------------|
| Technology                     | AGM           |
| EAN/GTIN                       | 3661024036511 |
| Voltage                        | 12 V          |
| Capacity                       | 60.0 Ah       |
| CCA                            | 680 A         |
| Length                         | 242 mm        |
| Width                          | 175 mm        |
| Height                         | 190 mm        |
| Box size                       | L02           |
| Polarity                       | ETN 0         |
| Terminal Type                  | EN taper post |
| Hold Down                      | B13           |
| Weights (subject of variation) | 17.90 kg      |

## **Hold Down**

Design, features and specifications are subject to change without notice. We disclaim any representation or warranty, express or implied, concerning the data or recommendations, and in no event shall be liable for any loss or damage claimed to have arisen as a result. Some products may not be available in your local market.