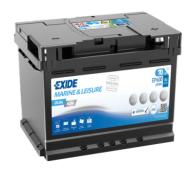

## **Dual AGM EP500**

| Part number                    | EP500         |
|--------------------------------|---------------|
| Technology                     | AGM           |
| EAN/GTIN                       | 3661024036511 |
| Voltage                        | 12 V          |
| Capacity                       | 60.0 Ah       |
| CCA                            | 680 A         |
| Length                         | 242 mm        |
| Width                          | 175 mm        |
| Height                         | 190 mm        |
| Box size                       | L02           |
| Polarity                       | ETN 0         |
| Terminal Type                  | EN taper post |
| Hold Down                      | B13           |
| Weights (subject of variation) | 17.90 kg      |