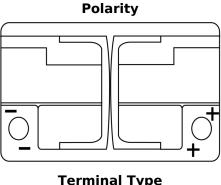

## Terminal Type Ø19.5 Ø179

**Hold Down** 

NegativeTerminal

**PositiveTerminal** 

Design, features and specifications are subject to change without notice. We disclaim any representation or warranty, express or implied, concerning the data or recommendations, and in no event shall be liable for any loss or damage claimed to have arisen as a result. Some products may not be available in your local market.