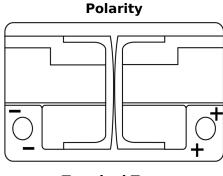

## **Equipment AGM EQ600**

| Part number                    | EQ600         |
|--------------------------------|---------------|
| Technology                     | AGM           |
| EAN/GTIN                       | 3661024037457 |
| Voltage                        | 12 V          |
| Capacity                       | 70.0 Ah       |
| Watt hour                      | 600 Wh        |
| Length                         | 278 mm        |
| Width                          | 175 mm        |
| Height                         | 190 mm        |
| Box size                       | L03           |
| Polarity                       | ETN 0         |
| Terminal Type                  | EN taper post |
| Hold Down                      | B13           |
| Weights (subject of variation) | 20.60 kg      |