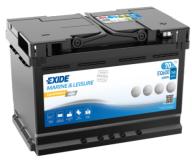

## **Equipment AGM EQ600**

| Part number                    | EQ600         |
|--------------------------------|---------------|
| Technology                     | AGM           |
| EAN/GTIN                       | 3661024037457 |
| Voltage                        | 12 V          |
| Capacity                       | 70.0 Ah       |
| Watt hour                      | 600 Wh        |
| Length                         | 278 mm        |
| Width                          | 175 mm        |
| Height                         | 190 mm        |
| Box size                       | L03           |
| Polarity                       | ETN 0         |
| Terminal Type                  | EN taper post |
| Hold Down                      | B13           |
| Weights (subject of variation) | 20.60 kg      |