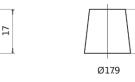

--------------------------------|---------------|
| Technology                     | AGM           |
| EAN/GTIN                       | 3661024037464 |
| Voltage                        | 12 V          |
| Capacity                       | 95.0 Ah       |
| Watt hour                      | 800 Wh        |
| Length                         | 353 mm        |
| Width                          | 175 mm        |
| Height                         | 190 mm        |
| Box size                       | L05           |
| Polarity                       | ETN 0         |
| Terminal Type                  | EN taper post |
| Hold Down                      | B13           |
| Weights (subject of variation) | 26.10 kg      |
| variation                      |               |

Polarity



### **Terminal Type**





Ø19.5



17

PositiveTerminal

NegativeTerminal

#### Hold Down



Design, features and specifications are subject to change without notice. We disclaim any representation or warranty, express or implied, concerning the data or recommendations, and in no event shall be liable for any loss or damage claimed to have arisen as a result. Some products may not be available in your local market.