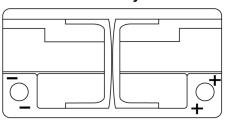

| EQ800         |
|--------------------------------|---------------|
| Technology                     | AGM           |
| EAN/GTIN                       | 3661024037464 |
| Voltage                        | 12 V          |
| Capacity                       | 95.0 Ah       |
| Watt hour                      | 800 Wh        |
| Length                         | 353 mm        |
| Width                          | 175 mm        |
| Height                         | 190 mm        |
| Box size                       | L05           |
| Polarity                       | ETN 0         |
| Terminal Type                  | EN taper post |
| Hold Down                      | B13           |
| Weights (subject of variation) | 26.10 kg      |
| variation                      |               |

Polarity



### **Terminal Type**





Ø19.5



17

PositiveTerminal

NegativeTerminal

#### Hold Down



Design, features and specifications are subject to change without notice. We disclaim any representation or warranty, express or implied, concerning the data or recommendations, and in no event shall be liable for any loss or damage claimed to have arisen as a result. Some products may not be available in your local market.