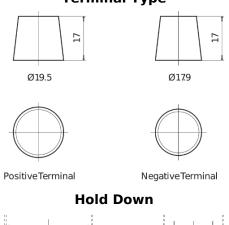

## **Terminal Type**

Design, features and specifications are subject to change without notice. We disclaim any representation or warranty, express or implied, concerning the data or recommendations, and in no event shall be liable for any loss or damage claimed to have arisen as a result. Some products may not be available in your local market.

## **Equipment GEL ES1000-6**

| Part number                    | ES1000-6      |
|--------------------------------|---------------|
| Technology                     | GEL           |
| EAN/GTIN                       | 3661024035811 |
| Voltage                        | 6 V           |
| Capacity                       | 195.0 Ah      |
| Watt hour                      | 1000 Wh       |
| Length                         | 244 mm        |
| Width                          | 190 mm        |
| Height                         | 275 mm        |
| Box size                       | GC2           |
| Polarity                       | ETN 0         |
| Terminal Type                  | EN taper post |
| Hold Down                      | В0            |
| Weights (subject of variation) | 28.00 kg      |