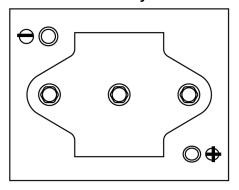

## Polarity

## **Equipment GEL ES1000-6**

| Part number                    | ES1000-6      |
|--------------------------------|---------------|
| Technology                     | GEL           |
| EAN/GTIN                       | 3661024035811 |
| Voltage                        | 6 V           |
| Capacity                       | 195.0 Ah      |
| Watt hour                      | 1000 Wh       |
| Length                         | 244 mm        |
| Width                          | 190 mm        |
| Height                         | 275 mm        |
| Box size                       | GC2           |
| Polarity                       | ETN 0         |
| Terminal Type                  | EN taper post |
| Hold Down                      | В0            |
| Weights (subject of variation) | 28.00 kg      |