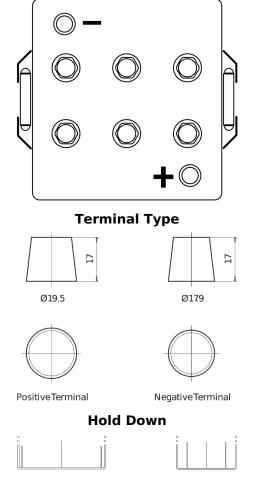

## **Equipment GEL ES1200**

| Part number                    | ES1200        |
|--------------------------------|---------------|
| Technology                     | GEL           |
| EAN/GTIN                       | 3661024035798 |
| Voltage                        | 12 V          |
| Capacity                       | 110.0 Ah      |
| Watt hour                      | 1200 Wh       |
| Length                         | 284 mm        |
| Width                          | 267 mm        |
| Height                         | 226 mm        |
| Box size                       | D07           |
| Polarity                       | ETN 2         |
| Terminal Type                  | EN taper post |
| Hold Down                      | В0            |
| Weights (subject of variation) | 37.50 kg      |

**Polarity** 

Design, features and specifications are subject to change without notice. We disclaim any representation or warranty, express or implied, concerning the data or recommendations, and in no event shall be liable for any loss or damage claimed to have arisen as a result. Some products may not be available in your local market.