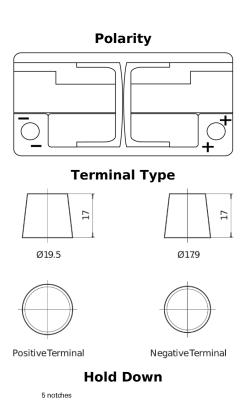

## Futura CA1000

| Part number         | CA1000        |
|---------------------|---------------|
| Technology          | Flooded       |
| EAN/GTIN            | 3661024014250 |
| Voltage             | 12 V          |
| Capacity            | 100.0 Ah      |
| CCA                 | 900 A         |
| Length              | 353 mm        |
| Width               | 175 mm        |
| Height              | 190 mm        |
| Box size            | L05           |
| Polarity            | ETN 0         |
| Terminal Type       | EN taper post |
| Hold Down           | B13           |
| Weights (subject of | 22.60 kg      |
| variation)          |               |
|                     |               |