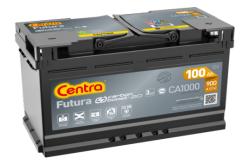

## Futura CA1000

| Part number         | CA1000        |
|---------------------|---------------|
| Technology          | Flooded       |
| EAN/GTIN            | 3661024014250 |
| Voltage             | 12 V          |
| Capacity            | 100.0 Ah      |
| CCA                 | 900 A         |
| Length              | 353 mm        |
| Width               | 175 mm        |
| Height              | 190 mm        |
| Box size            | L05           |
| Polarity            | ETN 0         |
| Terminal Type       | EN taper post |
| Hold Down           | B13           |
| Weights (subject of | 22.60 kg      |
| variation)          |               |
|                     |               |